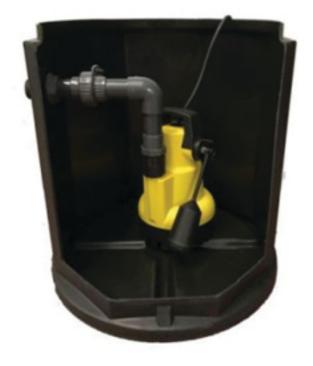

## SPD100 Sump Pump System

10000.e

Rated: 1,000,000 cycles Unique float design

## Mini SPD100 Includes:

- 1 x Chamber 530mm dia x 540mm deep (100ltr storage)
- 1 x Pedestrian rated lid
- 1 x Espa 200MA sump pump (9,000lph max) 6.5m lift
- 1 x internal pipework kit
- 1 x non return valve
- 1 x 40mm cable duct