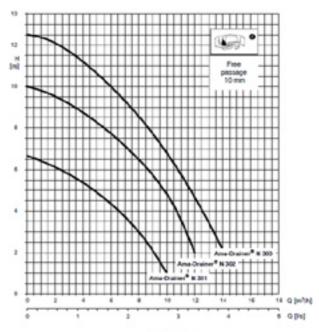

## **Espa 200MA Pump**

## **Pump Specific Features:**

Vertical, fully floodable submersible motor pumps in close--coupled design, IP 68, single--stage, with swing check valve. Pump control by float switch.

External control possible if equipped with 10 m motor lead. Max. immersion depth 2 m.